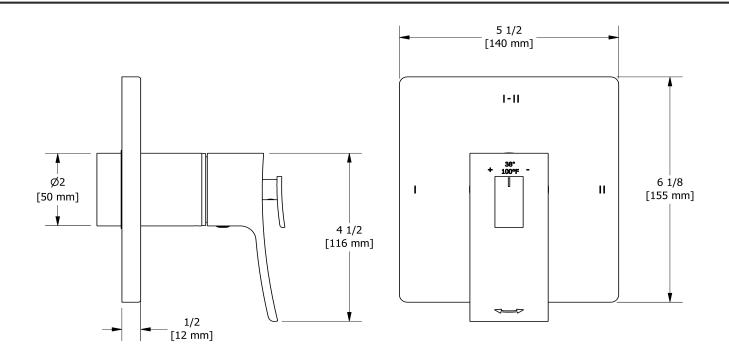

2-way Type T/P coaxial valve trim **TZOTQ23** 

## **Descriptions**

- Thermostatic/pressure balance coaxial cartridge with check valves
- Trim only
- R23, R23-SPEX or R23-EX rough required to complete
- 4 positions (OFF, 1, 1 and 2, 2) share